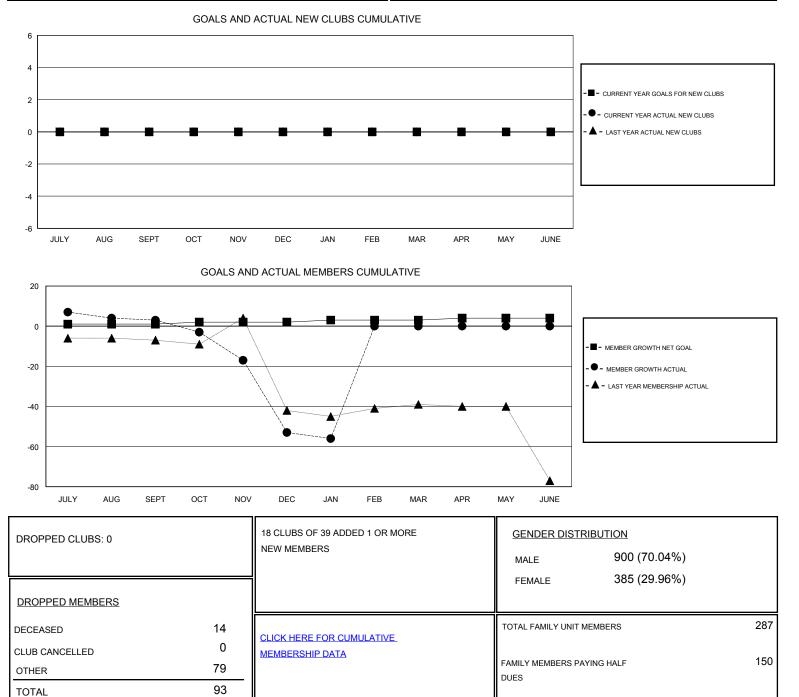

## District 26 M2

Results as of: 1/31/2020

| GMT:                                                        |             | L           | OCATION MISSOURI |                                                             |             |                   | GMT CA              |
|-------------------------------------------------------------|-------------|-------------|------------------|-------------------------------------------------------------|-------------|-------------------|---------------------|
| Clubs<br>RESULTS FOR 2019-2020                              |             |             |                  | Members<br>RESULTS FOR 2019-2020                            |             |                   |                     |
|                                                             |             |             |                  |                                                             |             |                   |                     |
| JULY/AUG/SEPT<br>OCT/NOV/DEC<br>JAN/FEB/MAR<br>APR/MAY/JUNE | 0<br>0<br>0 | 0<br>0<br>0 | 0<br>0           | JULY/AUG/SEPT<br>OCT/NOV/DEC<br>JAN/FEB/MAR<br>APR/MAY/JUNE | 1<br>1<br>1 | 26<br>9<br>7<br>0 | 19<br>64<br>10<br>0 |